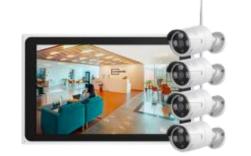

#### **4CH CCTV NVR Kit**

### 4/8CH Wireless CCTV NVR Kit

QS-82/304-D

QS-82/308-D

| Main Features                                                                                                                                                                                                                                                                                                                                                                                                                                                                                                                                                                                                                                                                                                                                                                                                                                                                                                                                                                                                                                                                                                                                                                                                                                                                                                                                                                                                                                                                                                                                                                                                                                                                                                                                                                                                                                                                                                                                                                                                                                       |                         | Specifications                                                                                                                                                                                                                                                                                                                                                                                                                |
|-----------------------------------------------------------------------------------------------------------------------------------------------------------------------------------------------------------------------------------------------------------------------------------------------------------------------------------------------------------------------------------------------------------------------------------------------------------------------------------------------------------------------------------------------------------------------------------------------------------------------------------------------------------------------------------------------------------------------------------------------------------------------------------------------------------------------------------------------------------------------------------------------------------------------------------------------------------------------------------------------------------------------------------------------------------------------------------------------------------------------------------------------------------------------------------------------------------------------------------------------------------------------------------------------------------------------------------------------------------------------------------------------------------------------------------------------------------------------------------------------------------------------------------------------------------------------------------------------------------------------------------------------------------------------------------------------------------------------------------------------------------------------------------------------------------------------------------------------------------------------------------------------------------------------------------------------------------------------------------------------------------------------------------------------------|-------------------------|-------------------------------------------------------------------------------------------------------------------------------------------------------------------------------------------------------------------------------------------------------------------------------------------------------------------------------------------------------------------------------------------------------------------------------|
| 10.1-inch display       WiFi Connection       1920+1         Image: State S | 1060 Plug & Play H.265+ | <ol> <li>10.1-inch screen display integrated NVR host</li> <li>2.0MP/3MP/ H.265, plug and play, 3.6mm lens</li> <li>3) 4 LED arrays, infrared distance 20 meters</li> <li>4) No need to set up, plug and play</li> <li>5) Wi-Fi connection, automatic cascade, Tuya APP</li> <li>6) 1x 4CH NVR, with 4 Hisilicon 2 million outdoor metal waterproof cameras</li> <li>7) Humanoid detection, motion detection alarm</li> </ol> |