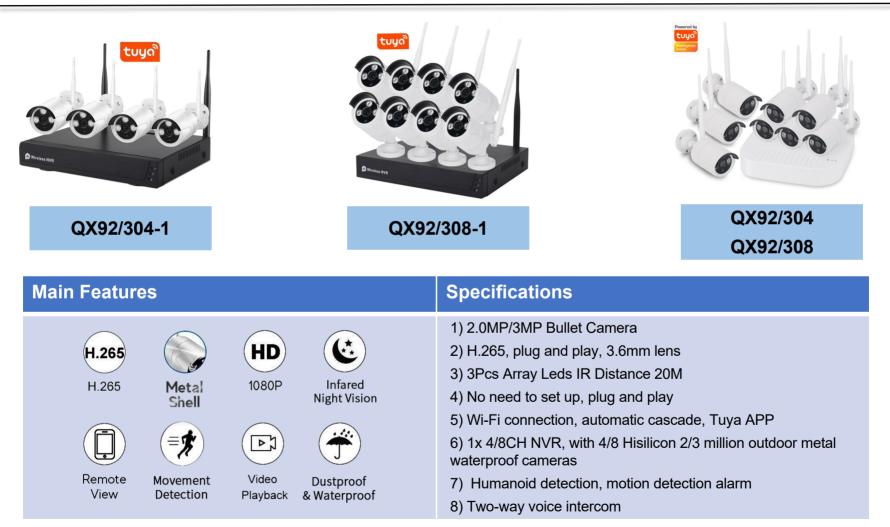

# HD Wireless CCTV NVR Kit tuya

Wreless NVP

Contact: Elaine Fu Phone: +86 13047566808 Email: elaine@umoteco.com Wechat/Whatsapp/Skype: +86 13047566808

| vrees tit<br>QS-82/304 | 4-Q                   |                    | Contractions and the second se | 32/308-Q                           | 4/8CH Wireless<br>CCTV NVR Kit                                                                                                                                                                                       |  |
|------------------------|-----------------------|--------------------|--------------------------------------------------------------------------------------------------------------------------------------------------------------------------------------------------------------------------------------------------------------------------------------------------------------------------------------------------------------------------------------------------------------------------------------------------------------------------------------------------------------------------------------------------------------------------------------------------------------------------------------------------------------------------------------------------------------------------------------------------------------------------------------------------------------------------------------------------------------------------------------------------------------------------------------------------------------------------------------------------------------------------------------------------------------------------------------------------------------------------------------------------------------------------------------------------------------------------------------------------------------------------------------------------------------------------------------------------------------------------------------------------------------------------------------------------------------------------------------------------------------------------------------------------------------------------------------------------------------------------------------------------------------------------------------------------------------------------------------------------------------------------------------------------------------------------------------------------------------------------------------------------------------------------------------------------------------------------------------------------------------------------------------------------------------------------------------------------------------------------------|------------------------------------|----------------------------------------------------------------------------------------------------------------------------------------------------------------------------------------------------------------------|--|
| Main Features          |                       |                    |                                                                                                                                                                                                                                                                                                                                                                                                                                                                                                                                                                                                                                                                                                                                                                                                                                                                                                                                                                                                                                                                                                                                                                                                                                                                                                                                                                                                                                                                                                                                                                                                                                                                                                                                                                                                                                                                                                                                                                                                                                                                                                                                | Specificatio                       | ons                                                                                                                                                                                                                  |  |
| <b>H.265</b><br>H.265  | Metal<br>Shell        | <b>HD</b><br>1080P | Infared<br>Night Vision                                                                                                                                                                                                                                                                                                                                                                                                                                                                                                                                                                                                                                                                                                                                                                                                                                                                                                                                                                                                                                                                                                                                                                                                                                                                                                                                                                                                                                                                                                                                                                                                                                                                                                                                                                                                                                                                                                                                                                                                                                                                                                        | 2) 8 array LED<br>3) No setting, p | <ol> <li>2.0MP/3MP H.265, plug and play, 3.6mm lens.</li> <li>8 array LEDs with infrared distance of 20m.</li> <li>No setting, plug and play.</li> <li>Wi-Fi connection, automatic cascade, graffiti APP.</li> </ol> |  |
| Remote<br>View         | Movement<br>Detection | Video<br>Playback  | Dustproof<br>& Waterproof                                                                                                                                                                                                                                                                                                                                                                                                                                                                                                                                                                                                                                                                                                                                                                                                                                                                                                                                                                                                                                                                                                                                                                                                                                                                                                                                                                                                                                                                                                                                                                                                                                                                                                                                                                                                                                                                                                                                                                                                                                                                                                      | metal waterpro                     | etection, motion detection alarm                                                                                                                                                                                     |  |