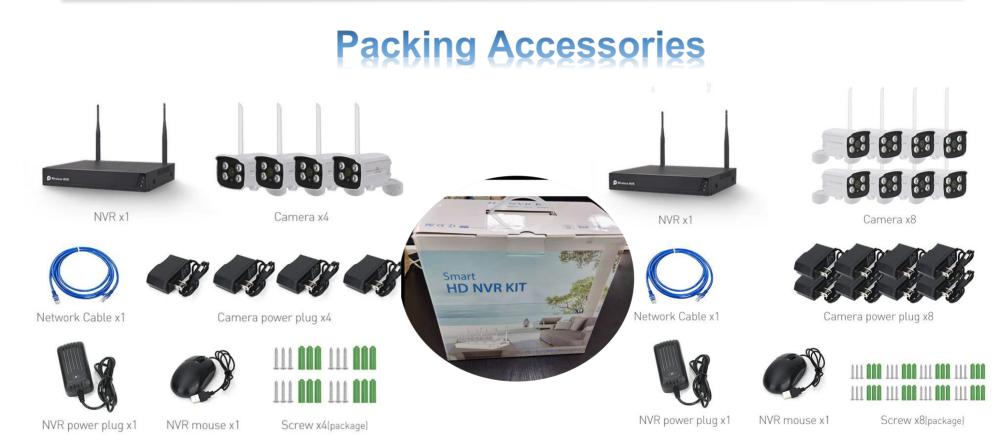

IOITIOITIOITIOITIOITIOITIOITIOITIOITIOITIOITIOITIOITIOITIOITIOITIOITIOITIOITIOITIOITIOITIOITIOITIOITIOITIOITIOITIOITIOITIOITIOITIOITIOITIOITIOITIOITIOITIOITIOITIOITIOITIOITIOITIOITIOITIOITIOITIOITIOITIOITIOITIOITIOITIOITIOITIOITIOITIOITIOITIOITIOITIOITIOITIOITIOITIOITIOITIOITIOITIOITIOITIOITIOITIOITIOITIOITIOITIOITIOITIOITIOITIOITIOITIOITIOITIOITIOITIO | <ol> <li>1) 10.1-inch screen display integrated NVR host</li> <li>2) 2.0MP/3MP/ H.265, plug and play, 3.6</li> <li>mm lens</li> <li>3) 4 LED arrays, infrared distance 20 meters</li> <li>4) No need to set up, plug and play</li> <li>5) Wi-Fi connection, automatic cascade, Tuya APP</li> <li>6) 1x 4CH NVR, with 4 Hisilicon 2 million outdoor metal waterproof cameras</li> <li>7) Humanoid detection, motion detection alarm</li> </ol> |













#### **4CH CCTV NVR Kit**

#### **8CH CCTV NVR Kit**





## **Packing Accessories**



#### **4CH CCTV Kit with Screen**

#### **8CH CCTV Kit with Screen**