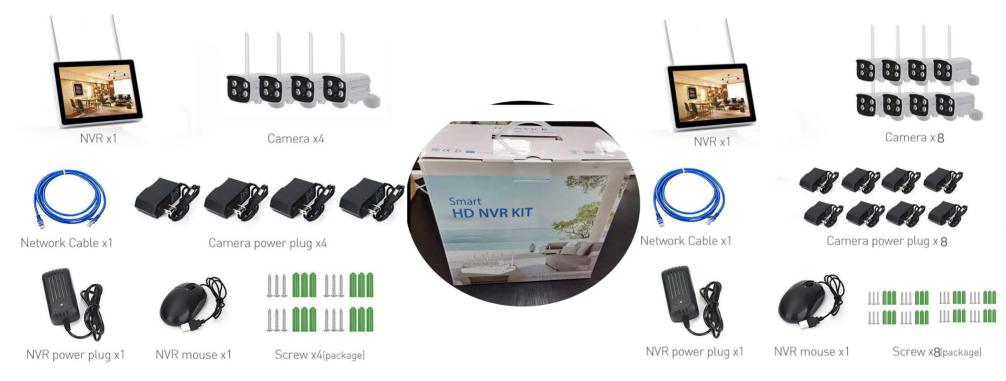

IOITIOITIOITIOITIOITIOITIOITIOITIOITIOITIOITIOITIOITIOITIOITIOITIOITIOITIOITIOITIOITIOITIOITIOITIOITIOITIOITIOITIOITIOITIOITIOITIOITIOITIOITIOITIOITIOITIOITIOITIOITIOITIOITIOITIOITIOITIOITIOITIOITIOITIOITIOITIOITIOITIOITIOITIOITIOITIOITIOITIOITIOITIOITIOITIOITIOITIO | <ol> <li>1) 10.1-inch screen display integrated NVR host</li> <li>2) 2.0MP/3MP/ H.265, plug and play, 3.6</li> <li>mm lens</li> <li>3) 4 LED arrays, infrared distance 20 meters</li> <li>4) No need to set up, plug and play</li> <li>5) Wi-Fi connection, automatic cascade, Tuya APP</li> <li>6) 1x 4CH NVR, with 4 Hisilicon 2 million outdoor metal waterproof cameras</li> <li>7) Humanoid detection, motion detection alarm</li> </ol> |













#### **4CH CCTV NVR Kit**

#### **8CH CCTV NVR Kit**





## **Packing Accessories**



#### **4CH CCTV Kit with Screen**

#### **8CH CCTV Kit with Screen**