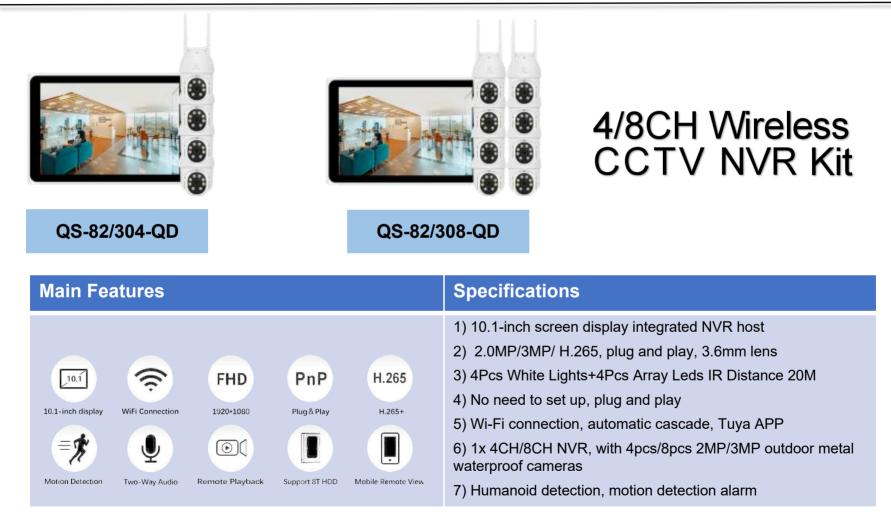

### 4/8CH Wireless CCTV NVR Kit

QS-82/304-D

QS-82/308-D

| Main Features                                                                                                                                                                                                                                                                                                                                                                                                                                                                                                                                                                                                                                                                                                                                                                                                                                                                                                                                                                                                                                                                                                                                                                                                                                                                                                                                                                                                                                                                                                                                                                                                                                                                                                                                                                                                                                                                                                                                                                                                                                       |                         | Specifications                                                                                                                                                                                                                                                                                                                                                                                                                |
|-----------------------------------------------------------------------------------------------------------------------------------------------------------------------------------------------------------------------------------------------------------------------------------------------------------------------------------------------------------------------------------------------------------------------------------------------------------------------------------------------------------------------------------------------------------------------------------------------------------------------------------------------------------------------------------------------------------------------------------------------------------------------------------------------------------------------------------------------------------------------------------------------------------------------------------------------------------------------------------------------------------------------------------------------------------------------------------------------------------------------------------------------------------------------------------------------------------------------------------------------------------------------------------------------------------------------------------------------------------------------------------------------------------------------------------------------------------------------------------------------------------------------------------------------------------------------------------------------------------------------------------------------------------------------------------------------------------------------------------------------------------------------------------------------------------------------------------------------------------------------------------------------------------------------------------------------------------------------------------------------------------------------------------------------------|-------------------------|-------------------------------------------------------------------------------------------------------------------------------------------------------------------------------------------------------------------------------------------------------------------------------------------------------------------------------------------------------------------------------------------------------------------------------|
| 10.1-inch display       WiFi Connection       1920+1         Image: State S | 1060 Plug & Play H.265+ | <ol> <li>10.1-inch screen display integrated NVR host</li> <li>2.0MP/3MP/ H.265, plug and play, 3.6mm lens</li> <li>3) 4 LED arrays, infrared distance 20 meters</li> <li>4) No need to set up, plug and play</li> <li>5) Wi-Fi connection, automatic cascade, Tuya APP</li> <li>6) 1x 4CH NVR, with 4 Hisilicon 2 million outdoor metal waterproof cameras</li> <li>7) Humanoid detection, motion detection alarm</li> </ol> |

QS-92/304-D

QS-92/308-D

| Main Features                                                                                                                                                                                                                                                                                                                                                                                                                                                                                                                                                                                                                                      | Specifications                                                                                                                                                                                                                                                                                                                                                                                                                                |
|----------------------------------------------------------------------------------------------------------------------------------------------------------------------------------------------------------------------------------------------------------------------------------------------------------------------------------------------------------------------------------------------------------------------------------------------------------------------------------------------------------------------------------------------------------------------------------------------------------------------------------------------------|-----------------------------------------------------------------------------------------------------------------------------------------------------------------------------------------------------------------------------------------------------------------------------------------------------------------------------------------------------------------------------------------------------------------------------------------------|
| IOITIOITIOITIOITIOITIOITIOITIOITIOITIOITIOITIOITIOITIOITIOITIOITIOITIOITIOITIOITIOITIOITIOITIOITIOITIOITIOITIOITIOITIOITIOITIOITIOITIOITIOITIOITIOITIOITIOITIOITIOITIOITIOITIOITIOITIOITIOITIOITIOITIOITIOITIOITIOITIOITIOITIOITIOITIOITIOITIOITIOITIOITIOITIOITIOITIOITIOITIOITIOITIOITIOITIOITIOITIOITIOITIOITIOITIOITIOITIOITIOITIOITIOITIOITIOITIOITIOITIOITIOITIOITIOITIOITIOITIOITIOITIOITIOITIOITIOITIOITIOITIOITIOITIOITIOITIOITIOITIOITIOITIOITIOITIOITIOITIOITIOITIOITIOITIOITIOITIOITIOITIOITIOITIOITIOITIOITIOITIOITIOITIOITIOITIOITIOITIOITIOITIOITIOITIOITIOITIOITIOITIOITIOITIOITIOITIOITIOITIOITIOITIOITIOITIOITIOITIOITIOITIOITIO | <ol> <li>1) 10.1-inch screen display integrated NVR host</li> <li>2) 2.0MP/3MP/ H.265, plug and play, 3.6</li> <li>mm lens</li> <li>3) 4 LED arrays, infrared distance 20 meters</li> <li>4) No need to set up, plug and play</li> <li>5) Wi-Fi connection, automatic cascade, Tuya APP</li> <li>6) 1x 4CH NVR, with 4 Hisilicon 2 million outdoor metal waterproof cameras</li> <li>7) Humanoid detection, motion detection alarm</li> </ol> |