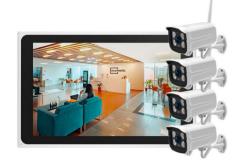

QS-92/304-D

QS-92/308-D

| Main Features                                                                                                                                                                                                                                                                                                                                                                                                                                                                                                                                                                                                                                      | Specifications                                                                                                                                                                                                                                                                                                                                                                                                                                |
|----------------------------------------------------------------------------------------------------------------------------------------------------------------------------------------------------------------------------------------------------------------------------------------------------------------------------------------------------------------------------------------------------------------------------------------------------------------------------------------------------------------------------------------------------------------------------------------------------------------------------------------------------|-----------------------------------------------------------------------------------------------------------------------------------------------------------------------------------------------------------------------------------------------------------------------------------------------------------------------------------------------------------------------------------------------------------------------------------------------|
| IOITIOITIOITIOITIOITIOITIOITIOITIOITIOITIOITIOITIOITIOITIOITIOITIOITIOITIOITIOITIOITIOITIOITIOITIOITIOITIOITIOITIOITIOITIOITIOITIOITIOITIOITIOITIOITIOITIOITIOITIOITIOITIOITIOITIOITIOITIOITIOITIOITIOITIOITIOITIOITIOITIOITIOITIOITIOITIOITIOITIOITIOITIOITIOITIOITIOITIOITIOITIOITIOITIOITIOITIOITIOITIOITIOITIOITIOITIOITIOITIOITIOITIOITIOITIOITIOITIOITIOITIOITIOITIOITIOITIOITIOITIOITIOITIOITIOITIOITIOITIOITIOITIOITIOITIOITIOITIOITIOITIOITIOITIOITIOITIOITIOITIOITIOITIOITIOITIOITIOITIOITIOITIOITIOITIOITIOITIOITIOITIOITIOITIOITIOITIOITIOITIOITIOITIOITIOITIOITIOITIOITIOITIOITIOITIOITIOITIOITIOITIOITIOITIOITIOITIOITIOITIOITIOITIO | <ol> <li>1) 10.1-inch screen display integrated NVR host</li> <li>2) 2.0MP/3MP/ H.265, plug and play, 3.6</li> <li>mm lens</li> <li>3) 4 LED arrays, infrared distance 20 meters</li> <li>4) No need to set up, plug and play</li> <li>5) Wi-Fi connection, automatic cascade, Tuya APP</li> <li>6) 1x 4CH NVR, with 4 Hisilicon 2 million outdoor metal waterproof cameras</li> <li>7) Humanoid detection, motion detection alarm</li> </ol> |