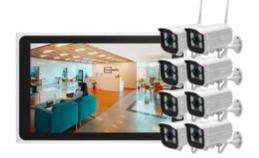

### 4/8CH Wireless CCTV NVR Kit

QS-82/304-D

QS-82/308-D

| Main Features                                                                                                                                                                                                                                                                                                                                                                                                                                                                                                                                                                                                                                                                                                                                                                                                                                                                                                                                                                                                                                                                                                                                                                                                                                                                                                                                                                                                                                                                                                                                                                                                                                                                                                                                                                                                                                                                                                                                                                                                                                       |                         | Specifications                                                                                                                                                                                                                                                                                                                                                                                                                |
|-----------------------------------------------------------------------------------------------------------------------------------------------------------------------------------------------------------------------------------------------------------------------------------------------------------------------------------------------------------------------------------------------------------------------------------------------------------------------------------------------------------------------------------------------------------------------------------------------------------------------------------------------------------------------------------------------------------------------------------------------------------------------------------------------------------------------------------------------------------------------------------------------------------------------------------------------------------------------------------------------------------------------------------------------------------------------------------------------------------------------------------------------------------------------------------------------------------------------------------------------------------------------------------------------------------------------------------------------------------------------------------------------------------------------------------------------------------------------------------------------------------------------------------------------------------------------------------------------------------------------------------------------------------------------------------------------------------------------------------------------------------------------------------------------------------------------------------------------------------------------------------------------------------------------------------------------------------------------------------------------------------------------------------------------------|-------------------------|-------------------------------------------------------------------------------------------------------------------------------------------------------------------------------------------------------------------------------------------------------------------------------------------------------------------------------------------------------------------------------------------------------------------------------|
| 10.1-inch display       WiFi Connection       1920+1         Image: State S | 1060 Plug & Play H.265+ | <ol> <li>10.1-inch screen display integrated NVR host</li> <li>2.0MP/3MP/ H.265, plug and play, 3.6mm lens</li> <li>3) 4 LED arrays, infrared distance 20 meters</li> <li>4) No need to set up, plug and play</li> <li>5) Wi-Fi connection, automatic cascade, Tuya APP</li> <li>6) 1x 4CH NVR, with 4 Hisilicon 2 million outdoor metal waterproof cameras</li> <li>7) Humanoid detection, motion detection alarm</li> </ol> |