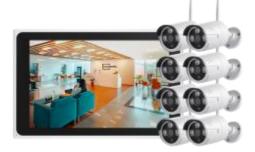

#### **8CH CCTV NVR Kit**

### 4/8CH Wireless CCTV NVR Kit

QS-82/304-D

QS-82/308-D

| Main Features                                                                                                                                                                                                                                                                                                                                                                                                                                                                                                                                                                                                                                                                                                                                                                                                                                                                                                                                                                                                                                                                                                                                                                                                                                                                                                                                                                                                                                                                                                                                                                                                                                                                                                                                                                                                                                                                                                                                                                                                                                       |                         | Specifications                                                                                                                                                                                                                                                                                                                                                                                                                |
|-----------------------------------------------------------------------------------------------------------------------------------------------------------------------------------------------------------------------------------------------------------------------------------------------------------------------------------------------------------------------------------------------------------------------------------------------------------------------------------------------------------------------------------------------------------------------------------------------------------------------------------------------------------------------------------------------------------------------------------------------------------------------------------------------------------------------------------------------------------------------------------------------------------------------------------------------------------------------------------------------------------------------------------------------------------------------------------------------------------------------------------------------------------------------------------------------------------------------------------------------------------------------------------------------------------------------------------------------------------------------------------------------------------------------------------------------------------------------------------------------------------------------------------------------------------------------------------------------------------------------------------------------------------------------------------------------------------------------------------------------------------------------------------------------------------------------------------------------------------------------------------------------------------------------------------------------------------------------------------------------------------------------------------------------------|-------------------------|-------------------------------------------------------------------------------------------------------------------------------------------------------------------------------------------------------------------------------------------------------------------------------------------------------------------------------------------------------------------------------------------------------------------------------|
| 10.1-inch display       WiFi Connection       1920+1         Image: State S | 1060 Plug & Play H.265+ | <ol> <li>10.1-inch screen display integrated NVR host</li> <li>2.0MP/3MP/ H.265, plug and play, 3.6mm lens</li> <li>3) 4 LED arrays, infrared distance 20 meters</li> <li>4) No need to set up, plug and play</li> <li>5) Wi-Fi connection, automatic cascade, Tuya APP</li> <li>6) 1x 4CH NVR, with 4 Hisilicon 2 million outdoor metal waterproof cameras</li> <li>7) Humanoid detection, motion detection alarm</li> </ol> |