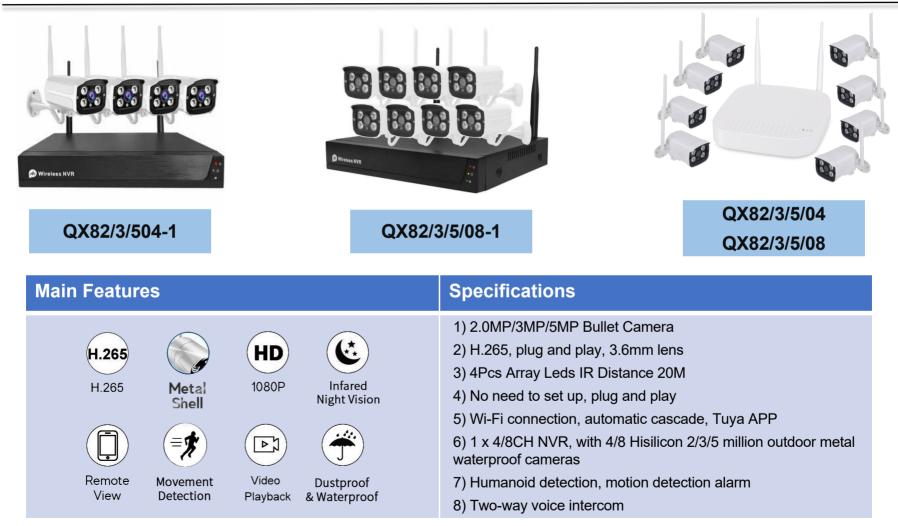

# HD Wireless CCTV NVR Kit tuya

Wreless NVP

Contact: Elaine Fu Phone: +86 13047566808 Email: elaine@umoteco.com Wechat/Whatsapp/Skype: +86 13047566808

| vrees tit<br>QS-82/304 | 4-Q                   |                    | Contractions and the second se | 32/308-Q                           | 4/8CH Wireless<br>CCTV NVR Kit                                                                                                                                                                                       |  |
|------------------------|-----------------------|--------------------|--------------------------------------------------------------------------------------------------------------------------------------------------------------------------------------------------------------------------------------------------------------------------------------------------------------------------------------------------------------------------------------------------------------------------------------------------------------------------------------------------------------------------------------------------------------------------------------------------------------------------------------------------------------------------------------------------------------------------------------------------------------------------------------------------------------------------------------------------------------------------------------------------------------------------------------------------------------------------------------------------------------------------------------------------------------------------------------------------------------------------------------------------------------------------------------------------------------------------------------------------------------------------------------------------------------------------------------------------------------------------------------------------------------------------------------------------------------------------------------------------------------------------------------------------------------------------------------------------------------------------------------------------------------------------------------------------------------------------------------------------------------------------------------------------------------------------------------------------------------------------------------------------------------------------------------------------------------------------------------------------------------------------------------------------------------------------------------------------------------------------------|------------------------------------|----------------------------------------------------------------------------------------------------------------------------------------------------------------------------------------------------------------------|--|
| Main Features          |                       |                    |                                                                                                                                                                                                                                                                                                                                                                                                                                                                                                                                                                                                                                                                                                                                                                                                                                                                                                                                                                                                                                                                                                                                                                                                                                                                                                                                                                                                                                                                                                                                                                                                                                                                                                                                                                                                                                                                                                                                                                                                                                                                                                                                | Specificatio                       | ons                                                                                                                                                                                                                  |  |
| <b>H.265</b><br>H.265  | Metal<br>Shell        | <b>HD</b><br>1080P | Infared<br>Night Vision                                                                                                                                                                                                                                                                                                                                                                                                                                                                                                                                                                                                                                                                                                                                                                                                                                                                                                                                                                                                                                                                                                                                                                                                                                                                                                                                                                                                                                                                                                                                                                                                                                                                                                                                                                                                                                                                                                                                                                                                                                                                                                        | 2) 8 array LED<br>3) No setting, p | <ol> <li>2.0MP/3MP H.265, plug and play, 3.6mm lens.</li> <li>8 array LEDs with infrared distance of 20m.</li> <li>No setting, plug and play.</li> <li>Wi-Fi connection, automatic cascade, graffiti APP.</li> </ol> |  |
| Remote<br>View         | Movement<br>Detection | Video<br>Playback  | Dustproof<br>& Waterproof                                                                                                                                                                                                                                                                                                                                                                                                                                                                                                                                                                                                                                                                                                                                                                                                                                                                                                                                                                                                                                                                                                                                                                                                                                                                                                                                                                                                                                                                                                                                                                                                                                                                                                                                                                                                                                                                                                                                                                                                                                                                                                      | metal waterpro                     | etection, motion detection alarm                                                                                                                                                                                     |  |