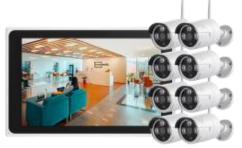

MP/ H.265, plug and play, 3.6</li> <li>mm lens</li> <li>3) 4 LED arrays, infrared distance 20 meters</li> <li>4) No need to set up, plug and play</li> <li>5) Wi-Fi connection, automatic cascade, Tuya APP</li> <li>6) 1x 4CH NVR, with 4 Hisilicon 2 million outdoor metal waterproof cameras</li> <li>7) Humanoid detection, motion detection alarm</li> </ol></td> | <ol> <li>1) 10.1-inch screen display integrated NVR host</li> <li>2) 2.0MP/3MP/ H.265, plug and play, 3.6</li> <li>mm lens</li> <li>3) 4 LED arrays, infrared distance 20 meters</li> <li>4) No need to set up, plug and play</li> <li>5) Wi-Fi connection, automatic cascade, Tuya APP</li> <li>6) 1x 4CH NVR, with 4 Hisilicon 2 million outdoor metal waterproof cameras</li> <li>7) Humanoid detection, motion detection alarm</li> </ol> |











QS-92/304-D

QS-92/308-D

| Main Features