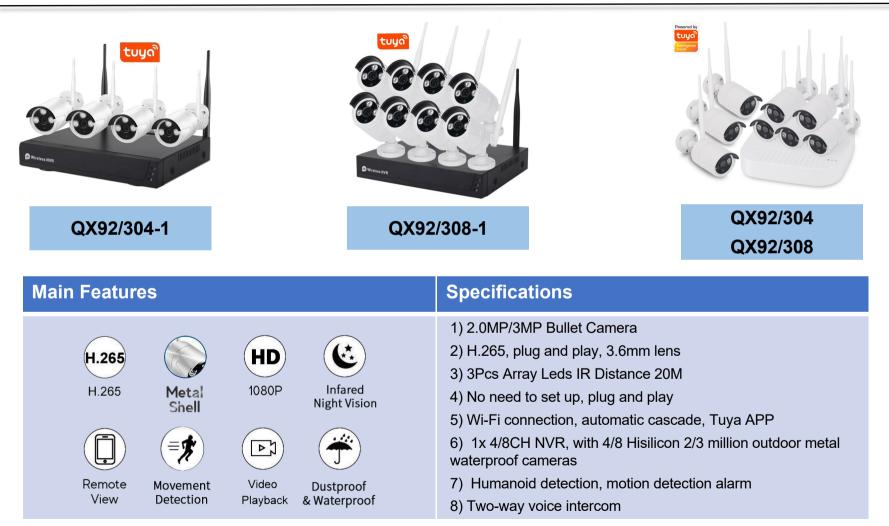

# HD Wireless CCTV NVR Kit tuya

Wreless Nys

Contact: Elaine Fu Phone: +86 13047566808 Email: elaine@umoteco.com Wechat/Whatsapp/Skype: +86 13047566808

| QS-82/30                         | 4-Q                                           |                                         | Arress HT<br>QS-E       | 2/308-Q                                                                                                                                                 | 4/8CH Wireless<br>CCTV NVR Kit                                                                                                                                                                                                                                                                                                                                                                                       |  |
|----------------------------------|-----------------------------------------------|-----------------------------------------|-------------------------|---------------------------------------------------------------------------------------------------------------------------------------------------------|----------------------------------------------------------------------------------------------------------------------------------------------------------------------------------------------------------------------------------------------------------------------------------------------------------------------------------------------------------------------------------------------------------------------|--|
| Main Feature                     | S                                             |                                         |                         | Specificati                                                                                                                                             | ons                                                                                                                                                                                                                                                                                                                                                                                                                  |  |
| H.265<br>H.265<br>Remote<br>View | Metal<br>Shell<br>()<br>Movement<br>Detection | HD<br>1080P<br>(E)<br>Video<br>Playback | Infared<br>Night Vision | <ul> <li>2)8 array LED</li> <li>3) No setting,</li> <li>4)Wi-Fi conne</li> <li>5)1x 4CH/8CH</li> <li>metal waterpresent</li> <li>6) Humanoid</li> </ul> | <ol> <li>1)2.0MP/3MP H.265, plug and play, 3.6mm lens.</li> <li>2)8 array LEDs with infrared distance of 20m.</li> <li>3) No setting, plug and play.</li> <li>4)Wi-Fi connection, automatic cascade, graffiti APP.</li> <li>5)1x 4CH/8CH NVR with 4pcs/8pcs 2million/3million outdoor metal waterproof cameras.</li> <li>6) Humanoid detection, motion detection alarm</li> <li>7) Two-way voice intercom</li> </ol> |  |