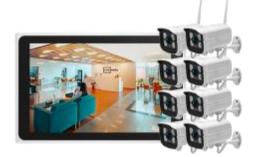

## 4/8CH Wireless CCTV NVR Kit

QS-82/304-D

QS-82/304-D

| Main Features                                                                                                                                                                                                                                                                                                                                                                                                                                                                                                                                                                                                                                                                                                                                                                                                                                                                                                                                                                                                                                                                                                                                                                                                                                                                                                                                                                                                                                                                                                                                                                                                                                                            | Specifications                                                                                                                                                                                                                                                                                                                                                                                                                                |
|--------------------------------------------------------------------------------------------------------------------------------------------------------------------------------------------------------------------------------------------------------------------------------------------------------------------------------------------------------------------------------------------------------------------------------------------------------------------------------------------------------------------------------------------------------------------------------------------------------------------------------------------------------------------------------------------------------------------------------------------------------------------------------------------------------------------------------------------------------------------------------------------------------------------------------------------------------------------------------------------------------------------------------------------------------------------------------------------------------------------------------------------------------------------------------------------------------------------------------------------------------------------------------------------------------------------------------------------------------------------------------------------------------------------------------------------------------------------------------------------------------------------------------------------------------------------------------------------------------------------------------------------------------------------------|-----------------------------------------------------------------------------------------------------------------------------------------------------------------------------------------------------------------------------------------------------------------------------------------------------------------------------------------------------------------------------------------------------------------------------------------------|
| InterferenceInterferenceInterferenceInterferenceInterferenceInterferenceInterferenceInterferenceInterferenceInterferenceInterferenceInterferenceInterferenceInterferenceInterferenceInterferenceInterferenceInterferenceInterferenceInterferenceInterferenceInterferenceInterferenceInterferenceInterferenceInterferenceInterferenceInterferenceInterferenceInterferenceInterferenceInterferenceInterferenceInterferenceInterferenceInterferenceInterferenceInterferenceInterferenceInterferenceInterferenceInterferenceInterferenceInterferenceInterferenceInterferenceInterferenceInterferenceInterferenceInterferenceInterferenceInterferenceInterferenceInterferenceInterferenceInterferenceInterferenceInterferenceInterferenceInterferenceInterferenceInterferenceInterferenceInterferenceInterferenceInterferenceInterferenceInterferenceInterferenceInterferenceInterferenceInterferenceInterferenceInterferenceInterferenceInterferenceInterferenceInterferenceInterferenceInterferenceInterferenceInterferenceInterferenceInterferenceInterferenceInterferenceInterferenceInterferenceInterferenceInterferenceInterferenceInterferenceInterferenceInterferenceInterferenceInterferenceInterference </td <td><ol> <li>1) 10.1-inch screen display integrated NVR host</li> <li>2) 2.0MP/3MP/ H.265, plug and play, 3.6</li> <li>mm lens</li> <li>3) 4 LED arrays, infrared distance 20 meters</li> <li>4) No need to set up, plug and play</li> <li>5) Wi-Fi connection, automatic cascade, Tuya APP</li> <li>6) 1x 4CH NVR, with 4 Hisilicon 2 million outdoor metal waterproof cameras</li> <li>7) Humanoid detection, motion detection alarm</li> </ol></td> | <ol> <li>1) 10.1-inch screen display integrated NVR host</li> <li>2) 2.0MP/3MP/ H.265, plug and play, 3.6</li> <li>mm lens</li> <li>3) 4 LED arrays, infrared distance 20 meters</li> <li>4) No need to set up, plug and play</li> <li>5) Wi-Fi connection, automatic cascade, Tuya APP</li> <li>6) 1x 4CH NVR, with 4 Hisilicon 2 million outdoor metal waterproof cameras</li> <li>7) Humanoid detection, motion detection alarm</li> </ol> |

QS-92/304-D

QS-92/308-D

| Main Features                                                                                                                                                                                                                                                                                                                                                                                                                                                                                                                                                                                                                                                                                                                                                                                                                                                                                                                                                                                                                                                                                                                                                                                                                                                                                                                                                                                                                          | Specifications                                                                                                                                                                                                                                                                                                                                                                                                                                |
|----------------------------------------------------------------------------------------------------------------------------------------------------------------------------------------------------------------------------------------------------------------------------------------------------------------------------------------------------------------------------------------------------------------------------------------------------------------------------------------------------------------------------------------------------------------------------------------------------------------------------------------------------------------------------------------------------------------------------------------------------------------------------------------------------------------------------------------------------------------------------------------------------------------------------------------------------------------------------------------------------------------------------------------------------------------------------------------------------------------------------------------------------------------------------------------------------------------------------------------------------------------------------------------------------------------------------------------------------------------------------------------------------------------------------------------|-----------------------------------------------------------------------------------------------------------------------------------------------------------------------------------------------------------------------------------------------------------------------------------------------------------------------------------------------------------------------------------------------------------------------------------------------|
| Image: Display billImage: Display | <ol> <li>1) 10.1-inch screen display integrated NVR host</li> <li>2) 2.0MP/3MP/ H.265, plug and play, 3.6</li> <li>mm lens</li> <li>3) 4 LED arrays, infrared distance 20 meters</li> <li>4) No need to set up, plug and play</li> <li>5) Wi-Fi connection, automatic cascade, Tuya APP</li> <li>6) 1x 4CH NVR, with 4 Hisilicon 2 million outdoor metal waterproof cameras</li> <li>7) Humanoid detection, motion detection alarm</li> </ol> |

#### **8CH CCTV NVR Kit**