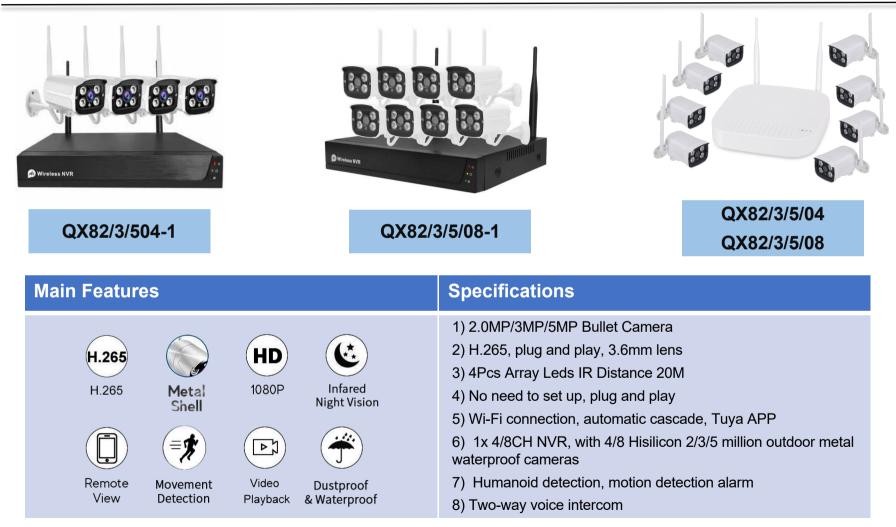

# HD Wireless CCTV NVR Kit tuya

Wreless Nys

Contact: Elaine Fu Phone: +86 13047566808 Email: elaine@umoteco.com Wechat/Whatsapp/Skype: +86 13047566808

| QS-82/30                         | 4-Q                                           |                                         | Arress HT<br>QS-E       | 2/308-Q                                                                                                                                                 | 4/8CH Wireless<br>CCTV NVR Kit                                                                                                                                                                                                                                                                                                                                                                                       |  |
|----------------------------------|-----------------------------------------------|-----------------------------------------|-------------------------|---------------------------------------------------------------------------------------------------------------------------------------------------------|----------------------------------------------------------------------------------------------------------------------------------------------------------------------------------------------------------------------------------------------------------------------------------------------------------------------------------------------------------------------------------------------------------------------|--|
| Main Feature                     | S                                             |                                         |                         | Specificati                                                                                                                                             | ons                                                                                                                                                                                                                                                                                                                                                                                                                  |  |
| H.265<br>H.265<br>Remote<br>View | Metal<br>Shell<br>()<br>Movement<br>Detection | HD<br>1080P<br>(E)<br>Video<br>Playback | Infared<br>Night Vision | <ul> <li>2)8 array LED</li> <li>3) No setting,</li> <li>4)Wi-Fi conne</li> <li>5)1x 4CH/8CH</li> <li>metal waterpresent</li> <li>6) Humanoid</li> </ul> | <ol> <li>1)2.0MP/3MP H.265, plug and play, 3.6mm lens.</li> <li>2)8 array LEDs with infrared distance of 20m.</li> <li>3) No setting, plug and play.</li> <li>4)Wi-Fi connection, automatic cascade, graffiti APP.</li> <li>5)1x 4CH/8CH NVR with 4pcs/8pcs 2million/3million outdoor metal waterproof cameras.</li> <li>6) Humanoid detection, motion detection alarm</li> <li>7) Two-way voice intercom</li> </ol> |  |