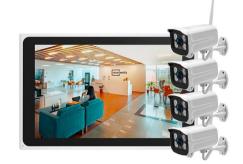

## 4/8CH Wireless CCTV NVR Kit

QS-82/304-D

QS-82/304-D

| Main Features                                                                                                                                                                                                                                                                                                                                                                                                                                                                                                                                                                                                                                                                                                                                                                                                                                                                                                                                                                                                                                                                                                                                                                                                                                                                                                                                                                                                                                                                                                                                                                                                                                                            | Specifications                                                                                                                                                                                                                                                                                                                                                                                                                                |
|--------------------------------------------------------------------------------------------------------------------------------------------------------------------------------------------------------------------------------------------------------------------------------------------------------------------------------------------------------------------------------------------------------------------------------------------------------------------------------------------------------------------------------------------------------------------------------------------------------------------------------------------------------------------------------------------------------------------------------------------------------------------------------------------------------------------------------------------------------------------------------------------------------------------------------------------------------------------------------------------------------------------------------------------------------------------------------------------------------------------------------------------------------------------------------------------------------------------------------------------------------------------------------------------------------------------------------------------------------------------------------------------------------------------------------------------------------------------------------------------------------------------------------------------------------------------------------------------------------------------------------------------------------------------------|-----------------------------------------------------------------------------------------------------------------------------------------------------------------------------------------------------------------------------------------------------------------------------------------------------------------------------------------------------------------------------------------------------------------------------------------------|
| InterferenceInterferenceInterferenceInterferenceInterferenceInterferenceInterferenceInterferenceInterferenceInterferenceInterferenceInterferenceInterferenceInterferenceInterferenceInterferenceInterferenceInterferenceInterferenceInterferenceInterferenceInterferenceInterferenceInterferenceInterferenceInterferenceInterferenceInterferenceInterferenceInterferenceInterferenceInterferenceInterferenceInterferenceInterferenceInterferenceInterferenceInterferenceInterferenceInterferenceInterferenceInterferenceInterferenceInterferenceInterferenceInterferenceInterferenceInterferenceInterferenceInterferenceInterferenceInterferenceInterferenceInterferenceInterferenceInterferenceInterferenceInterferenceInterferenceInterferenceInterferenceInterferenceInterferenceInterferenceInterferenceInterferenceInterferenceInterferenceInterferenceInterferenceInterferenceInterferenceInterferenceInterferenceInterferenceInterferenceInterferenceInterferenceInterferenceInterferenceInterferenceInterferenceInterferenceInterferenceInterferenceInterferenceInterferenceInterferenceInterferenceInterferenceInterferenceInterferenceInterferenceInterferenceInterferenceInterferenceInterference </td <td><ol> <li>1) 10.1-inch screen display integrated NVR host</li> <li>2) 2.0MP/3MP/ H.265, plug and play, 3.6</li> <li>mm lens</li> <li>3) 4 LED arrays, infrared distance 20 meters</li> <li>4) No need to set up, plug and play</li> <li>5) Wi-Fi connection, automatic cascade, Tuya APP</li> <li>6) 1x 4CH NVR, with 4 Hisilicon 2 million outdoor metal waterproof cameras</li> <li>7) Humanoid detection, motion detection alarm</li> </ol></td> | <ol> <li>1) 10.1-inch screen display integrated NVR host</li> <li>2) 2.0MP/3MP/ H.265, plug and play, 3.6</li> <li>mm lens</li> <li>3) 4 LED arrays, infrared distance 20 meters</li> <li>4) No need to set up, plug and play</li> <li>5) Wi-Fi connection, automatic cascade, Tuya APP</li> <li>6) 1x 4CH NVR, with 4 Hisilicon 2 million outdoor metal waterproof cameras</li> <li>7) Humanoid detection, motion detection alarm</li> </ol> |

QS-92/304-D

QS-92/308-D

| Main Features                                                                                                                                                                                                                                                                                                                                                                                                                                                                                                                                                                                                                                                                                                                                                                                                                                                                                                                                                                                                                                                                                                                                                                                                                                                                                                                                                                                                                          | Specifications                                                                                                                                                                                                                                                                                                                                                                                                                                |
|----------------------------------------------------------------------------------------------------------------------------------------------------------------------------------------------------------------------------------------------------------------------------------------------------------------------------------------------------------------------------------------------------------------------------------------------------------------------------------------------------------------------------------------------------------------------------------------------------------------------------------------------------------------------------------------------------------------------------------------------------------------------------------------------------------------------------------------------------------------------------------------------------------------------------------------------------------------------------------------------------------------------------------------------------------------------------------------------------------------------------------------------------------------------------------------------------------------------------------------------------------------------------------------------------------------------------------------------------------------------------------------------------------------------------------------|-----------------------------------------------------------------------------------------------------------------------------------------------------------------------------------------------------------------------------------------------------------------------------------------------------------------------------------------------------------------------------------------------------------------------------------------------|
| Image: Display billImage: Display | <ol> <li>1) 10.1-inch screen display integrated NVR host</li> <li>2) 2.0MP/3MP/ H.265, plug and play, 3.6</li> <li>mm lens</li> <li>3) 4 LED arrays, infrared distance 20 meters</li> <li>4) No need to set up, plug and play</li> <li>5) Wi-Fi connection, automatic cascade, Tuya APP</li> <li>6) 1x 4CH NVR, with 4 Hisilicon 2 million outdoor metal waterproof cameras</li> <li>7) Humanoid detection, motion detection alarm</li> </ol> |

### **4CH CCTV NVR Kit**