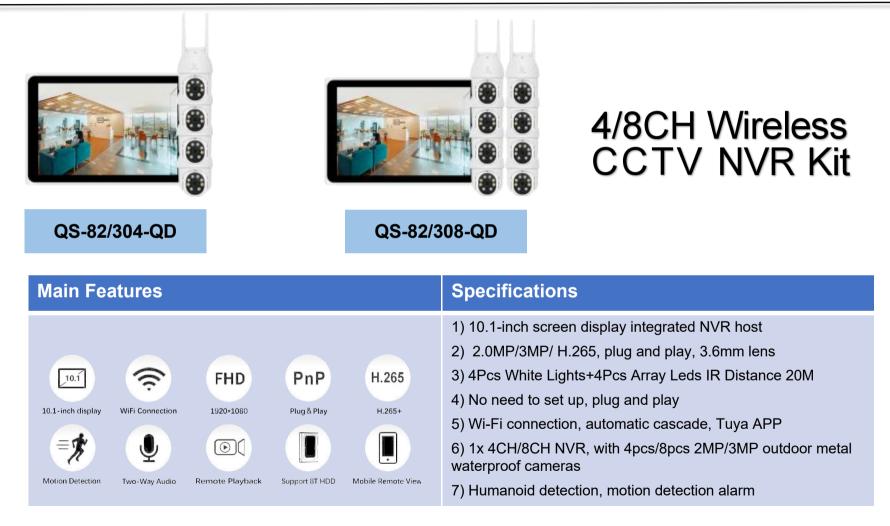

# HD Wireless CCTV NVR Kit tuya

Wreless Nys

Contact: Elaine Fu Phone: +86 13047566808 Email: elaine@umoteco.com Wechat/Whatsapp/Skype: +86 13047566808

| QS-82/30                         | 4-Q                                           |                                         | Arress HT<br>QS-E       | 2/308-Q                                                                                                                                                 | 4/8CH Wireless<br>CCTV NVR Kit                                                                                                                                                                                                                                                                                                                                                                                       |  |
|----------------------------------|-----------------------------------------------|-----------------------------------------|-------------------------|---------------------------------------------------------------------------------------------------------------------------------------------------------|----------------------------------------------------------------------------------------------------------------------------------------------------------------------------------------------------------------------------------------------------------------------------------------------------------------------------------------------------------------------------------------------------------------------|--|
| Main Feature                     | S                                             |                                         |                         | Specificati                                                                                                                                             | ons                                                                                                                                                                                                                                                                                                                                                                                                                  |  |
| H.265<br>H.265<br>Remote<br>View | Metal<br>Shell<br>()<br>Movement<br>Detection | HD<br>1080P<br>(E)<br>Video<br>Playback | Infared<br>Night Vision | <ul> <li>2)8 array LED</li> <li>3) No setting,</li> <li>4)Wi-Fi conne</li> <li>5)1x 4CH/8CH</li> <li>metal waterpresent</li> <li>6) Humanoid</li> </ul> | <ol> <li>1)2.0MP/3MP H.265, plug and play, 3.6mm lens.</li> <li>2)8 array LEDs with infrared distance of 20m.</li> <li>3) No setting, plug and play.</li> <li>4)Wi-Fi connection, automatic cascade, graffiti APP.</li> <li>5)1x 4CH/8CH NVR with 4pcs/8pcs 2million/3million outdoor metal waterproof cameras.</li> <li>6) Humanoid detection, motion detection alarm</li> <li>7) Two-way voice intercom</li> </ol> |  |

## 4/8CH Wireless CCTV NVR Kit

QS-82/304-D

QS-82/304-D

| Main Features                                                                                                                                                                                                                                                                                                                                                                                                                                                                                                                                                                                                                                                                                                                                                                                                                                                                                                                                                                                                                                                                                                                                                                                                                                                                                                                                                                                                                                                                                                                                                                                                                                                            | Specifications                                                                                                                                                                                                                                                                                                                                                                                                                                |
|--------------------------------------------------------------------------------------------------------------------------------------------------------------------------------------------------------------------------------------------------------------------------------------------------------------------------------------------------------------------------------------------------------------------------------------------------------------------------------------------------------------------------------------------------------------------------------------------------------------------------------------------------------------------------------------------------------------------------------------------------------------------------------------------------------------------------------------------------------------------------------------------------------------------------------------------------------------------------------------------------------------------------------------------------------------------------------------------------------------------------------------------------------------------------------------------------------------------------------------------------------------------------------------------------------------------------------------------------------------------------------------------------------------------------------------------------------------------------------------------------------------------------------------------------------------------------------------------------------------------------------------------------------------------------|-----------------------------------------------------------------------------------------------------------------------------------------------------------------------------------------------------------------------------------------------------------------------------------------------------------------------------------------------------------------------------------------------------------------------------------------------|
| InterferenceInterferenceInterferenceInterferenceInterferenceInterferenceInterferenceInterferenceInterferenceInterferenceInterferenceInterferenceInterferenceInterferenceInterferenceInterferenceInterferenceInterferenceInterferenceInterferenceInterferenceInterferenceInterferenceInterferenceInterferenceInterferenceInterferenceInterferenceInterferenceInterferenceInterferenceInterferenceInterferenceInterferenceInterferenceInterferenceInterferenceInterferenceInterferenceInterferenceInterferenceInterferenceInterferenceInterferenceInterferenceInterferenceInterferenceInterferenceInterferenceInterferenceInterferenceInterferenceInterferenceInterferenceInterferenceInterferenceInterferenceInterferenceInterferenceInterferenceInterferenceInterferenceInterferenceInterferenceInterferenceInterferenceInterferenceInterferenceInterferenceInterferenceInterferenceInterferenceInterferenceInterferenceInterferenceInterferenceInterferenceInterferenceInterferenceInterferenceInterferenceInterferenceInterferenceInterferenceInterferenceInterferenceInterferenceInterferenceInterferenceInterferenceInterferenceInterferenceInterferenceInterferenceInterferenceInterferenceInterference </td <td><ol> <li>1) 10.1-inch screen display integrated NVR host</li> <li>2) 2.0MP/3MP/ H.265, plug and play, 3.6</li> <li>mm lens</li> <li>3) 4 LED arrays, infrared distance 20 meters</li> <li>4) No need to set up, plug and play</li> <li>5) Wi-Fi connection, automatic cascade, Tuya APP</li> <li>6) 1x 4CH NVR, with 4 Hisilicon 2 million outdoor metal waterproof cameras</li> <li>7) Humanoid detection, motion detection alarm</li> </ol></td> | <ol> <li>1) 10.1-inch screen display integrated NVR host</li> <li>2) 2.0MP/3MP/ H.265, plug and play, 3.6</li> <li>mm lens</li> <li>3) 4 LED arrays, infrared distance 20 meters</li> <li>4) No need to set up, plug and play</li> <li>5) Wi-Fi connection, automatic cascade, Tuya APP</li> <li>6) 1x 4CH NVR, with 4 Hisilicon 2 million outdoor metal waterproof cameras</li> <li>7) Humanoid detection, motion detection alarm</li> </ol> |

QS-92/304-D

QS-92/308-D

| Main Features                                                                                                                                                                                                                                                                                                                                                                                                                                                                                                                                                                                                                                                                                                                                                                                                                                                                                                                                                                                                                                                                                                                                                                                                                                                                                                                                                                                                                          | Specifications                                                                                                                                                                                                                                                                                                                                                                                                                                |
|----------------------------------------------------------------------------------------------------------------------------------------------------------------------------------------------------------------------------------------------------------------------------------------------------------------------------------------------------------------------------------------------------------------------------------------------------------------------------------------------------------------------------------------------------------------------------------------------------------------------------------------------------------------------------------------------------------------------------------------------------------------------------------------------------------------------------------------------------------------------------------------------------------------------------------------------------------------------------------------------------------------------------------------------------------------------------------------------------------------------------------------------------------------------------------------------------------------------------------------------------------------------------------------------------------------------------------------------------------------------------------------------------------------------------------------|-----------------------------------------------------------------------------------------------------------------------------------------------------------------------------------------------------------------------------------------------------------------------------------------------------------------------------------------------------------------------------------------------------------------------------------------------|
| Image: Display billImage: Display | <ol> <li>1) 10.1-inch screen display integrated NVR host</li> <li>2) 2.0MP/3MP/ H.265, plug and play, 3.6</li> <li>mm lens</li> <li>3) 4 LED arrays, infrared distance 20 meters</li> <li>4) No need to set up, plug and play</li> <li>5) Wi-Fi connection, automatic cascade, Tuya APP</li> <li>6) 1x 4CH NVR, with 4 Hisilicon 2 million outdoor metal waterproof cameras</li> <li>7) Humanoid detection, motion detection alarm</li> </ol> |