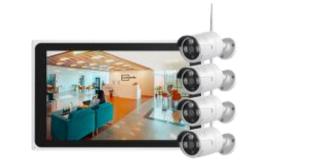

/3MP/ H.265, plug and play, 3.6</li> <li>mm lens</li> <li>3) 4 LED arrays, infrared distance 20 meters</li> <li>4) No need to set up, plug and play</li> <li>5) Wi-Fi connection, automatic cascade, Tuya APP</li> <li>6) 1x 4CH NVR, with 4 Hisilicon 2 million outdoor metal waterproof cameras</li> <li>7) Humanoid detection, motion detection alarm</li> </ol></td> | <ol> <li>1) 10.1-inch screen display integrated NVR host</li> <li>2) 2.0MP/3MP/ H.265, plug and play, 3.6</li> <li>mm lens</li> <li>3) 4 LED arrays, infrared distance 20 meters</li> <li>4) No need to set up, plug and play</li> <li>5) Wi-Fi connection, automatic cascade, Tuya APP</li> <li>6) 1x 4CH NVR, with 4 Hisilicon 2 million outdoor metal waterproof cameras</li> <li>7) Humanoid detection, motion detection alarm</li> </ol> |











QS-92/304-D

QS-92/308-D

| Main Features