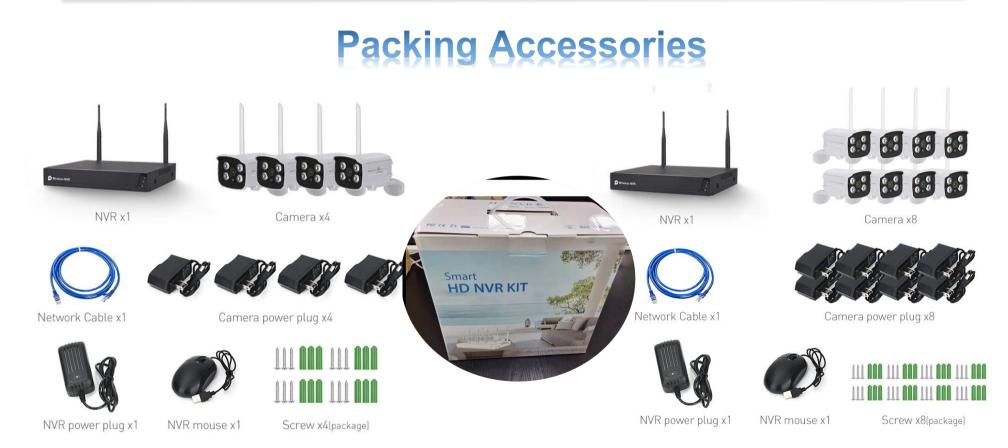

-----------------------------------------------------------------------------------------------------------------------------------------------------------------------------------------------------------------------------------------------------------------------------------------------------------------------------|
| Image: Display billImage: Display | <ol> <li>1) 10.1-inch screen display integrated NVR host</li> <li>2) 2.0MP/3MP/ H.265, plug and play, 3.6</li> <li>mm lens</li> <li>3) 4 LED arrays, infrared distance 20 meters</li> <li>4) No need to set up, plug and play</li> <li>5) Wi-Fi connection, automatic cascade, Tuya APP</li> <li>6) 1x 4CH NVR, with 4 Hisilicon 2 million outdoor metal waterproof cameras</li> <li>7) Humanoid detection, motion detection alarm</li> </ol> |













### **4CH CCTV NVR Kit**

#### **8CH CCTV NVR Kit**